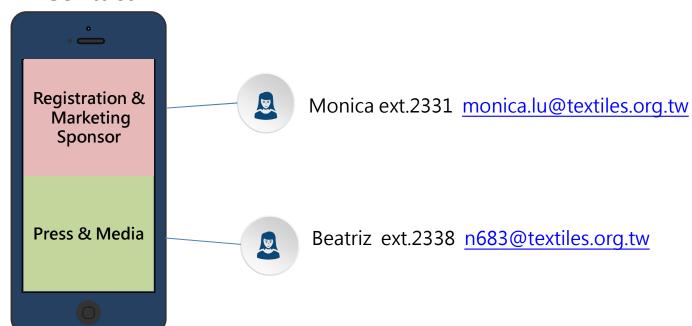

# **Registration & contact**

Deadline: June 20, 2022

**Please contact:** 

**Taiwan Textile Federation** 

Tel: 886-2-23417251

**Contact** 